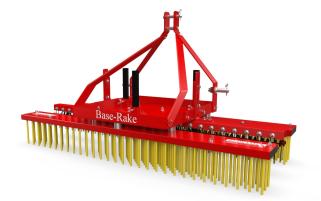

## Base Rake w/brushes

The Base-Rake with tines & brush is ideal for the intensive brushing & de-compaction or filled synthetic carpet systems. The front brush agitates and erects the pile before the tines de-compact the infill material prior to the rear brush preening and levelling the surface leaving it safe & open