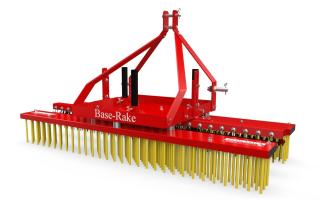

## Base Rake w/soft brushes

The Base-Rake with tines & soft brush is ideal for the intensive brushing & de-compaction of filled synthetic carpetsystems. The front brush agitates and erects the pile before the tines de-compact the infill material prior to the rear brush preening & levelling the surface leaving it safe & open.