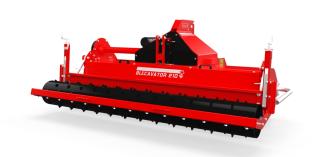

## **Blecavator 210**

The Blecavator 210 is a one pass ground preparation tool, cultivating & digging down to 10-18 cm (4" - 7") lifting & screening the stones and debris down to between 13-51 mm (0.5" - 2") through the adjustable screening tines - burying the stones and debris. The rear roller leaves a neat finish.