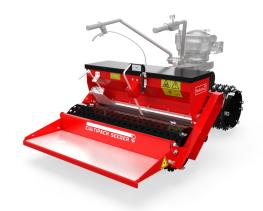

## **Cultipack Seeder 910**

The Cultipack Seeder is ideal for the seeding of smaller or more sensitive areas, the stand-on chariot is towed by a two-wheel tractor for speed and manoeuvrability. The rings on the tractor create furrows for the seed before the machine accurately distributes seed ready for covering & germination.