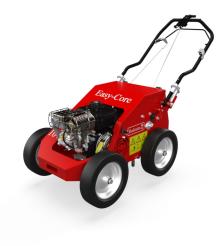

The Easy-Core is a pedestrian punch-action aerator suited to small areas and places with restricted access. The coring tines rapidly remove soil to aid de-compaction while optional solid tines can be fitted should soil conditions require. The Easy-Core's handles can be folded to aid transport.