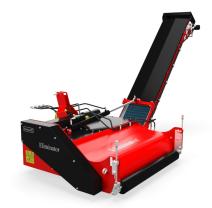

## **Eliminator**

The Eliminator utilises a rotary paddle brush to extract infill material from synthetic turf surfaces; the material is transferred to a conveyor belt for lifting and ejection into a receptacle. The working depth can be adjusted with precision to ensure the exact amount of infill is removed