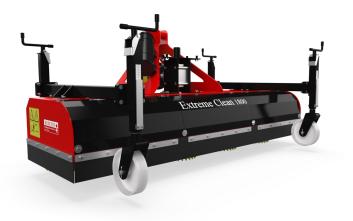

## **Extreme Clean 1800**

The Extreme Clean has been designed to renovate filled carpets. The machine utilises horizontally rotating scrubbing brushes to breathe new life into compacted or previously neglected areas. The stiff bristles loosen infill and lift flattened fibres to reinstate playing characteristics