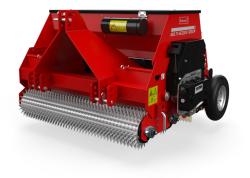

Redexim Multi-Seeder 1200

The floating twin spike rollers of the Multi-Seeder follow the contours, saturating the surface with small holes. the seed is then accurately distributed onto the surface before an adjustable brush sweeps the seeds into the holes. The rear roller then passed over to cover the seed for germination.