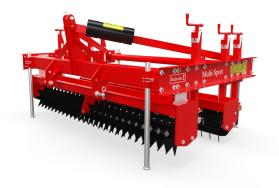

The Multi-Sport combination implement tool offers many features in one unit. The integrated Slitter, Rake, Roller and Brush can be adjusted to varying depths or taken out of use as conditions require. The Multi-Sport is very popular in sport fields, municipalities and grassroot sport areas