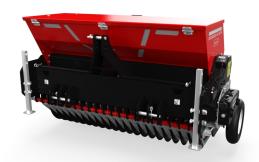

## Overseeder 3D 1575 LV

The Overseeder 3D 1575 LV features an all-new seed delivery mechanism with single-point adjustment. The tough discs cut grooves in the soil for seed to be accurately placed before the roller closes the groove to cover the seed. This lighter weight seeder is suitable for smaller tractors.