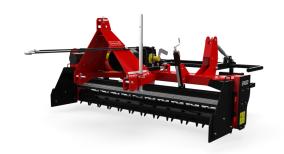

## **Power Box Rake 2400**

The Power Box Rake is designed to carry out various tasks, including cultivating, raking, levelling and earth-moving. A heavy rotor with special carbide teeth is mounted on it. The rotor is PTO propelled and can rotate in both directions.