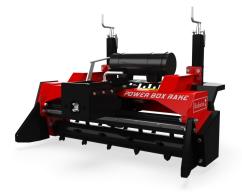

The Power Box Rake 800 is designed to carry out various tasks including cultivating, raking, levelling & earth moving. The machine is attached to a 2-wheel tractor, which drives the rotor with special carbide teeth. The PBR800 can be adjusted both to the left & the right to move material as required