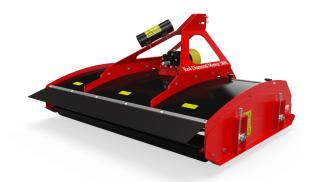

## **Red Diamond Mower**

The Red Diamond Mower is a multi-spindled rotary mower that uses high-quality swing tip blades, with an incredibly fast tip speed, providing a cleaner cut even on long, wet grass. The twin rollers leave a strong stripe to give a neat and aesthetically pleasing finish.