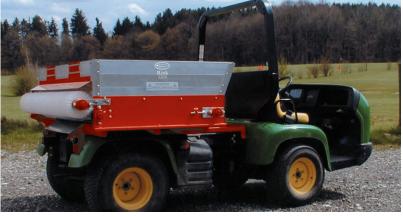

## **Rink 1205 Mounted**

The Rink 1205 brush top dresser accurately distributes wet or dry materials. The rotating brush on the rear of the unit sprays the material evenly breaking up any clumps in the process. With a 180cm (72") working width, the 1205 can be mounted on the John Deere ProGator or Toro Workman