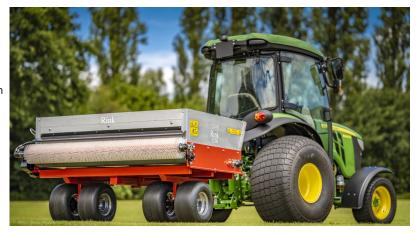

## **Rink 1210**

The Rink 1210 brush top dresser accurately distributes wet or dry materials. The rotating brush on the rear of the unit sprays the material evenly breaking up any clumps in the process. With a 180cm (72") working width, the 1210 is well suited to larger fine turf areas.