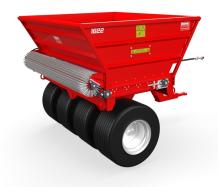

## **Rink 1622**

The Rink 1622 brush top dresser accurately distributes wet or dry materials. The rotating brush on the rear of the unit sprays the material evenly breaking up any clumps in the process. With a 200cm (79") working width and rapid material distribution, the 1622 is well suited to contractors work