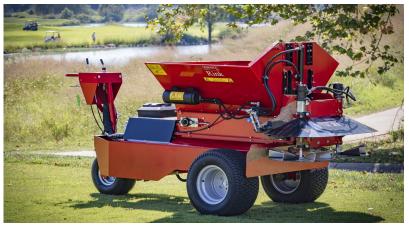

The DS550SP is an ideal tool in areas where manoeuvrability is key, the self-propelled unit is powered by an 18hp engine to ensure maximum performance. The operator can make adjustments while on the move thanks to the easy-to-use controls. The discs will spread material up to 12m (40') with accuracy