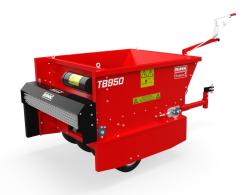

## Rink TB950

The towed Rink TB950 can be pulled by virtually any vehicle. The weight of the unit is distributed over 4 wheels in order to minimise ground pressure and maintain manoeuvrability. The easy to load hopper handles a range of material which are evenly spread thanks to the adjustable gate & brush.