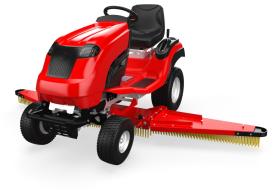

The RTC plus has been designed with regular in-house maintenance in mind, the easy to operate unit is powered by a 22 HP petrol engine while the underslung brush unfolds to a 273 cm working width. The brush can be adjusted into work from the operator's seat while the RTC plus can tow other machines