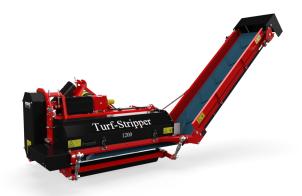

## **Turf-Stripper 1200**

The Turf-Stripper 1200 a fraise mower with interchangeable rotors, will remove turf, weeds and thatch from a different turf surfaces including hybrid turf (with the optional hybrid rotor). A side arm conveyor transfers the debris into a trailer for easy removal from the surface and a clean finish.