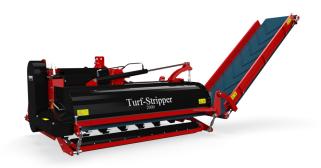

## **Turf-Stripper 2000**

The Turf-Stripper 2000 fraise mower removes turf, weeds and thatch from sports fields quickly and accurately. A sidearm conveyor transfers the debris into a trailer. Optional hybrid rotors allow the Turf-Stripper to remove organic material from hybrid surfaces without damaging the synthetic fibers