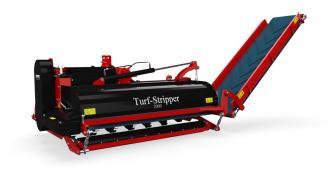

The Turf-Stripper 2000, a fraise mower with interchangeable rotors, will remove turf, weeds and thatch from a different turf surfaces including hybrid turf (with the optional hybrid rotor). A side arm conveyor transfers the debris into a trailer for easy removal from the surface and a clean finish.