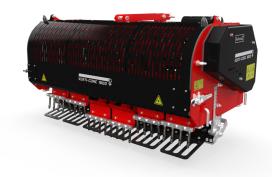

## **Verti-Core III 1600**

The punch-action Verti-Core III quickly cores turf surfaces while hold-down plates ensures no damage is caused to the surface in the process; Its belt drive systems ensure a high work-rate & neat hole pattern. The working depth can be easily adjusted as required by ground conditions and operators.