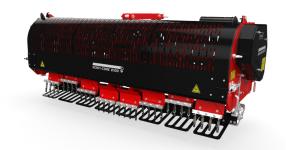

## **Verti-Core III 2100**

The punch-action Verti-Core III quickly cores turf surfaces, the hold-down plates ensures no damage is caused to the surface in the process. The belt drive systems ensure a high work-rate & neat hole pattern. The working depth can be easily adjusted as required by ground conditions and operators.