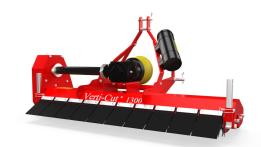

## Verti-Cut® 1300

The Verti-Cut® 1300 utilises specially designed Verti-Cut blades to cut lateral grasses & promote the growth of healthy turf by removing dead plant material thus allowing better water penetration & more area for roots to grow. The Verti-Cut is easily adjustable and robust making it a favoured tool.