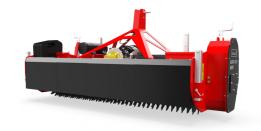

The Verti-Cut 1600 is the ideal deep scarification tool, the 2mm (0.07") wide blades work to a depth of 50mm (1.9"). The front roller not only allows the Verti-Cut to cope with undulations but also controls the working depth with precision. Blade spacing can be changed with the optional spacer kit.