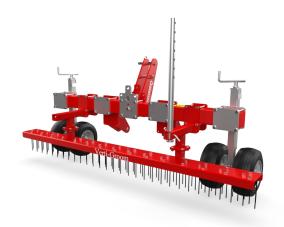

The Verti®-Groom SV has a set of tines a to de-compact infill on synthetic turf. The wheels on the Verti-Groom allow for the exact setting of the desired working depth while the tough 5.5mm (3/16") tines rake through infill material breaking up compaction