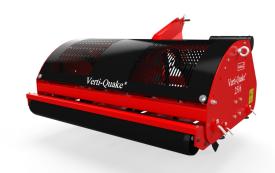

## Verti-Quake® 2516

The Verti-Quake® de-compacts the soil profile with powered offset blades. The blades' rotary action, combined with the forward speed created a wave motion to move the ground laterally and de-compact consistently from the top of the soil to full working depth with little playing surface disruption.