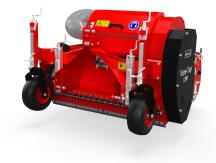

The Verti-Top® is a complete cleaning system for synthetic turf surfaces, the powered brush lifts debris for collection while the oscillating sieve separates & returns any infill to pitch; an integrated vacuum system collects small particulate such as dust and hair in the washable bag.