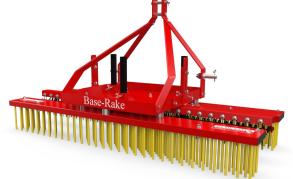

Redexim

The Base-Rake with tines & brush is ideal for the intensive brushing & de-compaction or filled synthetic carpet systems. The front brush agitates and erects the pile before the tines de-compact the infill material prior to the rear brush preening and levelling the surface leaving it safe & open