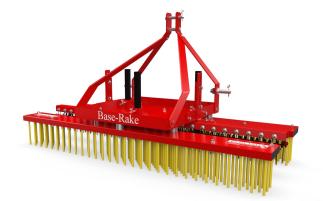

## Base Rake w/soft brushes

The Base-Rake with tines & soft brush is ideal for the intensive brushing & de-compaction of filled synthetic carpetsystems. The front brush agitates and erects the pile before the tines de-compact the infill material prior to the rear brush preening & levelling the surface leaving it safe & open.