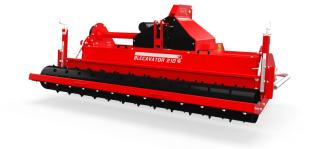

The Blecavator 210 is a one pass ground preparation tool, cultivating & digging down to 10-18 cm (4" - 7") lifting & screening the stones and debris down to between 13-51 mm (0.5" - 2") through the adjustable screening tines - burying the stones and debris. The rear roller leaves a neat finish.