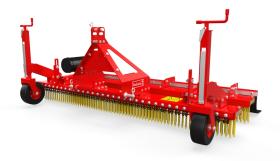

## Combi-Groom

The Combi-Groom rakes levels and brushes synthetic turf surfaces in one pass. The magnetic system will collect and retain metallic detritus to leave de-compacted, level, and safe surface. The wheels allow for infinitely adjustable working depth to ensure results and performance.