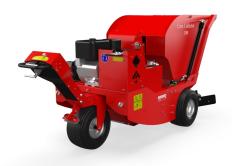

## **Core Collector 1200 SP**

The Core Collector 1200 will quickly & cleanly collect cores from fine turf surfaces without leaving any marks thanks to its low ground pressure and smooth operation. the swath boards windrow the material to be collected before it is lifted into the hopper for emptying into a receptacle for removal