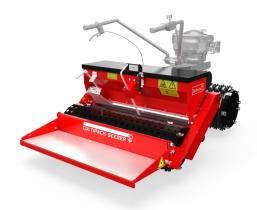

## **Cultipack Seeder 910**

The Cultipack Seeder is ideal for the seeding of smaller or more sensitive areas, the stand-on chariot is towed by a two-wheel tractor for speed and manoeuvrability. The rings on the tractor create furrows for the seed before the machine accurately distributes seed ready for covering & germination.