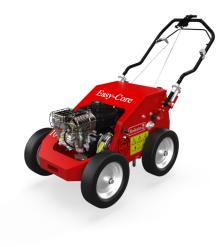

The Easy-Core is a pedestrian punch-action aerator suited to small areas and places with restricted access. The coring tines rapidly remove soil to aid de-compaction while optional solid tines can be fitted should soil conditions require. The Easy-Core's handles can be folded to aid transport.

| Specifications                                 |                   |
|------------------------------------------------|-------------------|
| SKU                                            | 117.010.401       |
| Engine                                         | B&S 5.5 HP        |
| Working width (inch)                           | 14.2              |
| Max. Working depth (mm)                        | 70                |
| Max. Working depth (inch)                      | 2.75              |
| Weight (kg)                                    | 118               |
| Weight (lbs)                                   | 260               |
| Hole spacing distance driving direction (mm)   | 90 x 150          |
| Hole spacing distance driving direction (inch) | 3 5/8 x 6         |
| Max. Diameter solid tine (mm)                  | 22 x 70           |
| Max. Diameter solid tine (inch)                | 7/8 x 2 3/4       |
| Max. Diameter hollow tine (mm)                 | 22 x 16 x 70      |
| Max. Diameter hollow tine (inch)               | 5/8 x 3/8 x 2 3/4 |
| Number of tines                                | 4                 |
| Max. capacity ( m² hr)                         | 2043              |
| Max. capacity (ft² hr)                         | 21990             |
| Engine oil                                     | SAE 30            |