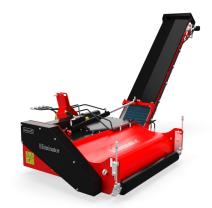

## **Eliminator**

The Eliminator utilises a rotary paddle brush to extract infill material from synthetic turf surfaces; the material is transferred to a conveyor belt for lifting and ejection into a receptacle. The working depth can be adjusted with precision to ensure the exact amount of infill is removed