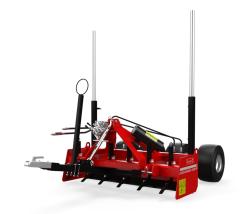

## Laser-Grader 1500 dual pole

The Laser-Grader 1500 has dual PVG16 valves fitted as standard to allow the machine to be controlled to a dual laser receiver for the most accurate control of the working depths and a perfectly level finish. Integrated ripping tines can be lowered to help break-up tough soils