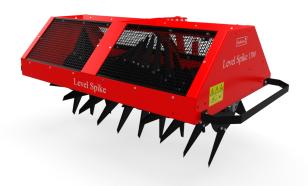

## Level-Spike 1700

The Level-Spike is a fast and proven machine for the creation of aeration slits to aid drainage and allow air into turf surfaces. The Level-Spike can achieve a maximum depth of  $25~\rm cm$  /  $10^{\prime\prime}$  and as a range of optional knives to alter the slit pattern including hollow tines to pull cores