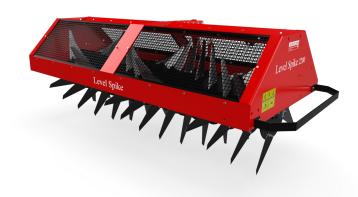

## Level-Spike 2200

The Level-Spike is a fast and proven machine for the creation of aeration slits to aid drainage and allow air into turf surfaces. The Level-Spike can achieve a maximum depth of 25cm / 10" and as a range of optional knives to alter the slit pattern including hollow tines to pull cores