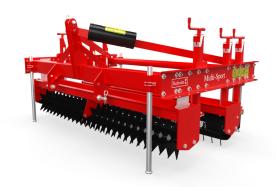

## **Multi-Sport**

The Multi-Sport combination implement tool offers many features in one unit. The integrated Slitter, Rake, Roller and Brush can be adjusted to varying depths or taken out of use as conditions require. The Multi-Sport is very popular in sport fields, municipalities and grassroot sport areas