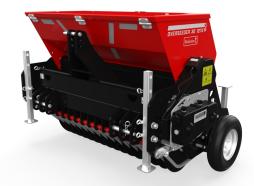

## Overseeder 3D 1275

The 1275 3D Overseeder sows seed with 75mm / 3" centres; the seed is delivered with precision into the slit before the rear roller passes over the ground to close the soil and protect the seed. The unique seed-feed system with adjustable aperture and gearbox makes it easy to own and operate