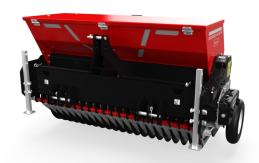

## Overseeder 3D 1575 LV

The Overseeder 3D 1575 LV features an all-new seed delivery mechanism with single-point adjustment. The tough discs cut grooves in the soil for seed to be accurately placed before the roller closes the groove to cover the seed. This lighter weight seeder is suitable for smaller tractors.