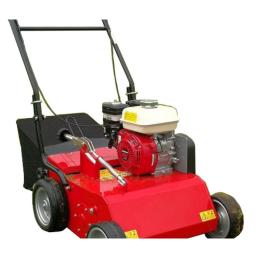

## Pedestrian Scarifier - Fixed Blade

The Pedestrian Scarifier removes thatch and other unwanted material from the grass sward. The easy to use height adjustment gives infinite range to ensure the correct working depth can always be achieved while intergrated wheel scrapers ensure no build-up of material affects the quality of work.

| Specifications                        |                 |
|---------------------------------------|-----------------|
| SKU                                   | IB-260F         |
| Engine                                | Honda GX160     |
| Working width (inch)                  | 19.6            |
| Max. Working depth (mm)               | 30              |
| Max. Working depth (inch)             | 1.2             |
| Weight (kg)                           | 74              |
| Weight (lbs)                          | 163             |
| Slit distance between the knives (mm) | 20              |
| Number of knives (blades)             | 24              |
| Standard knife thickness (mm)         | 1.5             |
| Transmission                          | Twin belt drive |
| Fuel                                  | Petrol          |
| Dimensions (width mm)                 | 700             |
| Dimensions (height mm)                | 980             |
| Dimensions (length mm)                | 1420            |
| Engine oil                            | SAE30           |
|                                       |                 |