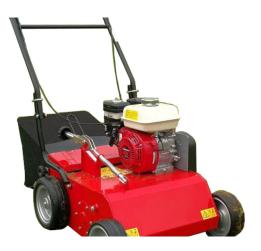

## Pedestrian Scarifier - Swing Blade

The Pedestrian Scarifier removes thatch and other unwanted material from the grass sward. The easy to use height adjustment gives infinite range to ensure the correct working depth can always be achieved while intergrated wheel scrapers ensure no build-up of material affects the quality of work.

| opeenieations                         |                 |
|---------------------------------------|-----------------|
| SKU                                   | IB-260          |
| Engine                                | Honda GX160     |
| Working width (inch)                  | 19.6            |
| Max. Working depth (mm)               | 15              |
| Weight (kg)                           | 74              |
| Weight (lbs)                          | 163             |
| Slit distance between the knives (mm) | 20              |
| Number of knives (blades)             | 48              |
| Standard knife thickness (mm)         | 3               |
| Transmission                          | Twin belt drive |
| Fuel                                  | Petrol          |
| Dimensions (width mm)                 | 700             |
| Dimensions (height mm)                | 980             |
| Dimensions (length mm)                | 1420            |
| Engine oil                            | SAE30           |