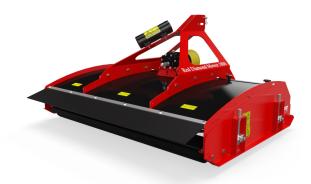

## **Red Diamond Mower**

The Red Diamond Mower is a multi-spindled rotary mower that uses high-quality swing tip blades, with an incredibly fast tip speed, providing a cleaner cut even on long, wet grass. The twin rollers leave a strong stripe to give a neat and aesthetically pleasing finish.