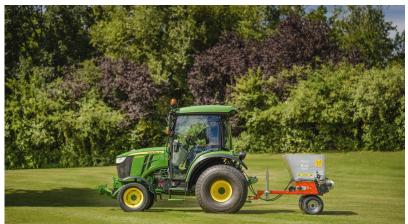

## **Rink 1010**

The Rink 1010 brush top dresser accurately distributes wet or dry materials. The rotating brush on the rear of the unit sprays the material evenly breaking up any clumps in the process. With a 150cm (59") working width, the 1010 is well suited to smaller chassis tractors and smaller areas.