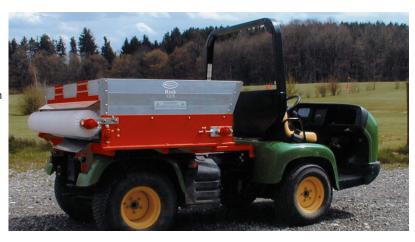

## **Rink 1205 Mounted**

The Rink 1205 brush top dresser accurately distributes wet or dry materials. The rotating brush on the rear of the unit sprays the material evenly breaking up any clumps in the process. With a 180cm (72") working width, the 1205 can be mounted on the John Deere ProGator or Toro Workman