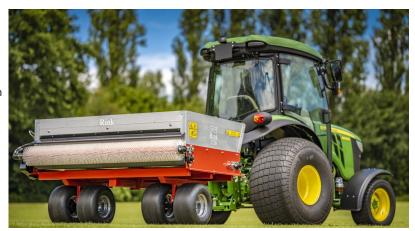

## **Rink 1210**

The Rink 1210 brush top dresser accurately distributes wet or dry materials. The rotating brush on the rear of the unit sprays the material evenly breaking up any clumps in the process. With a 180cm (72") working width, the 1210 is well suited to larger fine turf areas.