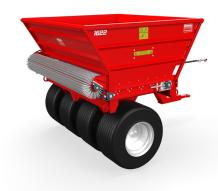

## **Rink 1622**

The Rink 1622 brush top dresser accurately distributes wet or dry materials. The rotating brush on the rear of the unit sprays the material evenly breaking up any clumps in the process. With a 200cm (79") working width and rapid material distribution, the 1622 is well suited to contractors work